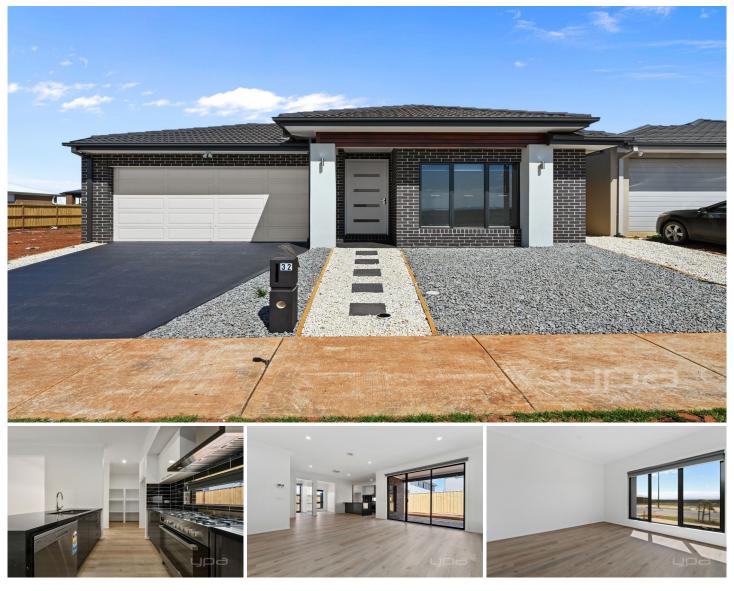

## 32 Whitecross Drive Thornhill Park VIC

BRAND NEW Four bedroom, two bathroom Thornhill Park residence showcases low maintenance luxury at its best. Close proximity to Thornhill Park Primary School, and Aspire Childcare, Early Education & Kindergarten, newly developed Cobblebank & Rockbank train station, Rockbank Primary School, Aintree's Bacchus Marsh Grammar School and new Coles Shopping Precinct, Woodgrove Shopping Precinct and all planned future developments Thornhill Park has to offer!

- . Master Bedroom with walk in robe & ensuite
- . Remaining three spacious bedrooms with BIR'S
- . Open plan kitchen/meals/family area
- . Well-appointed kitchen with quality appliances includes stainless-steel 900mm gas cook top and oven, including dishwasher and Walk In Pantry
- . Second Separate Lounge Room & study nook