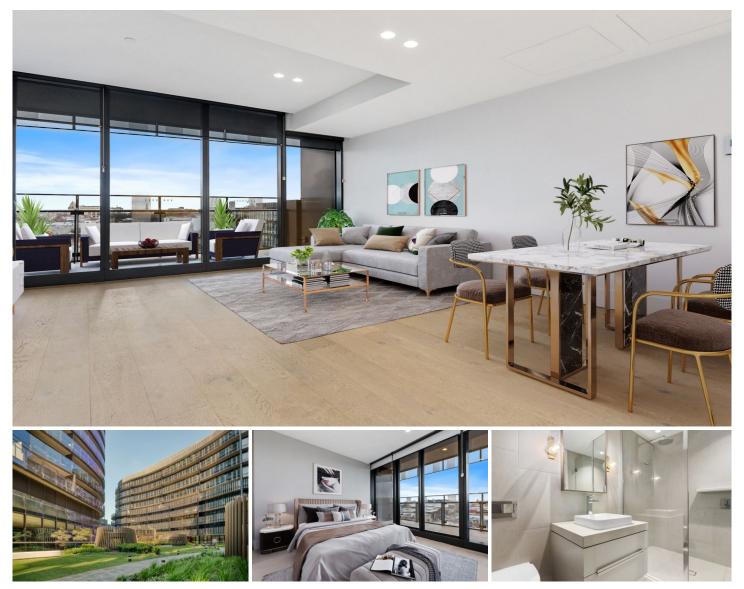

## 702/243 Toorak Road South Yarra VIC

\*IMPORTANT INSPECTION DETAILS\* Out front of Concierge Toorak Rd Entrance DIAL 702 & BELL go to Lifts LEVEL 7.

Melbourne's first 6 Star Building in the Heart of South Yarra the Capitol Grand presents an opportunity to reside in a highly desirable residence, positioned perfectly in one of the City's most prestige suburbs. Shopping on Chapel Street/Toorak Road, Cafes, restaurants, brunch with friends/family, beauty, and or wellness all South Yarra's charms are right at your fingertips.

This stunning 2 bedroom apartment on Level 7 offers a long list of appointments such as: ? Stone Benchtop & splashback ? Timber flooring throughout the kitchen & living area 2 🛤 2 🏪 1 🚘

Building Size: 100 sqmView: https://www.ypa.com.au/7756863