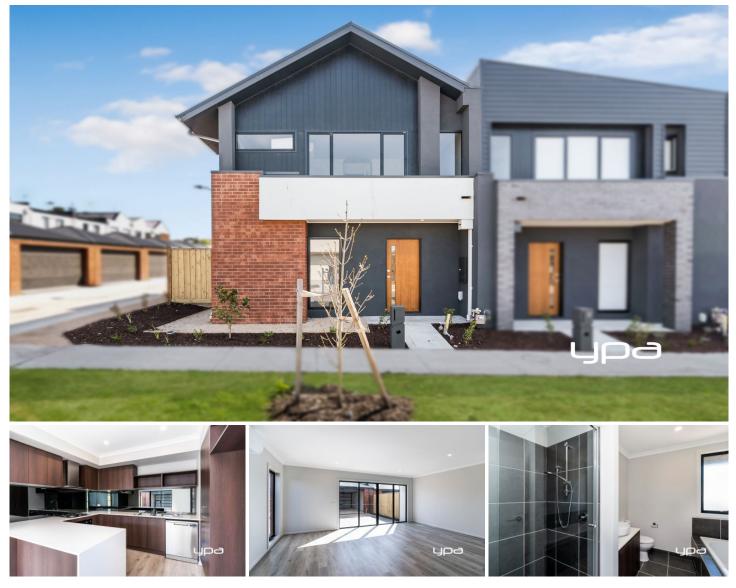

## 34 Ballet Crescent Sunbury VIC

## Brand New with 2 Living Areas

Set in the Kingsfield Estate, this low maintenance townhouse is conveniently located close to the Kingsfield Park which caters for all ages with a half-basketball court, skate park, children's playground and picnic areas. With the future planned town centre to be made up of education precincts, sports, leisure and retail precincts and vast parklands and walking trails, this location will appeal to many!

## **Property Features:**

- ? 3 Bedrooms with BIR's
- ? Master with WIR and ensuite
- ? Modern kitchen with mirrored splashback
- ? Gas Hot Plates, Electric Oven and Dishwasher
- ? Open plan living/meals area
- ? Front Lounge room