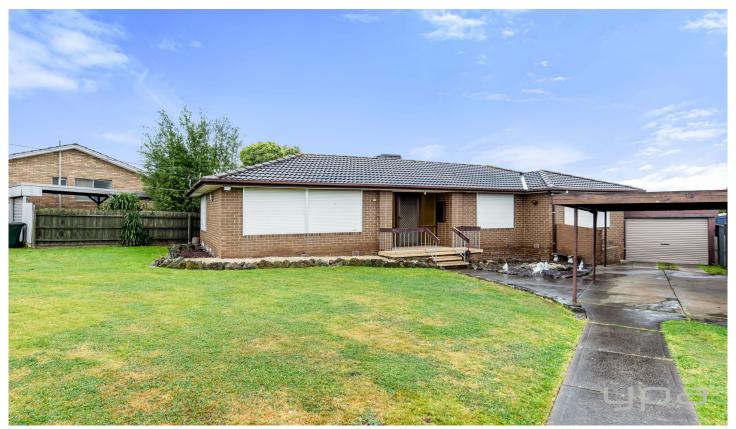

## 19 Wiltshire Road Gladstone Park VIC

- Three bedrooms all with BIR's
- Newly renovated kitchen
- Seperate laundry
- Ducted heating and evaporative cooling
- External manual roller shutters
- Please bring photo id to all open inspections