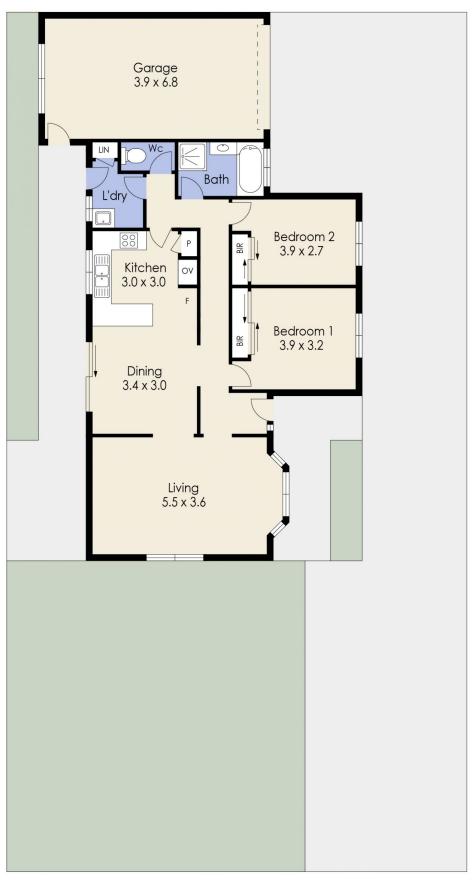

- ? Two great size bedrooms with robes
- ? Central bathroom with a separate toilet
- ? Large living space with cathedral style ceilings
- ? Kitchen with plenty of storage space overlooking the generous size meals area
- ? Split system heating and cooling and gas wall furnace
- ? Low maintenance courtyard
- ? Single lock up garage

## 1/8 High Street, WERRIBEE

Whilst every attempt has been made to ensure the accuracy of the floor plan contained here, measurements of doors, windows, rooms and any other items are approximate and no responsibility is taken for any error, omission, or mis-statement. This plan is for illustrative purposes only and should be used as such by any prospective purchaser. The services, systems and appliances shown have not been tested and no guarantee as to their operability or efficiency can be given.