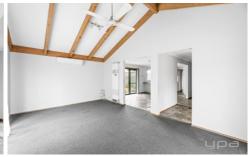

- ? Two great size bedrooms with robes
- ? Central bathroom with a separate toilet
- ? Large living space with cathedral style ceilings
- ? Kitchen with plenty of storage space overlooking the generous size meals area
- ? Split system heating and cooling and gas wall furnace
- ? Low maintenance courtyard
- ? Single lock up garage