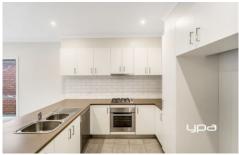

## **Property Features:**

- ? Main bedroom with WIR and Ensuite
- ? Second Bedroom with Double Robe
- ? Third bedroom/Study (no robe)
- ? Modern kitchen with dishwasher
- ? Open-plan meals/living area
- ? Central bathroom with separate toilet
- ? Ducted Heating
- ? Split system
- ? Courtyard