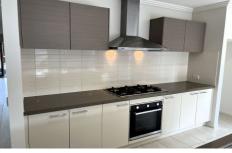

## Property Highlights:

4 Bedrooms, 2 Bathrooms, master with ensuite and walk in robe

Double Garage with Internal Access Generous 510 sqm (approx.) Block Open-Plan Living and Dining Stylish Kitchen with Stainless Steel Appliances Outdoor Entertaining Area