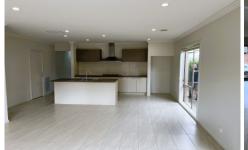

## Property Highlights:

4 Bedrooms, 2 Bathrooms, master with ensuite and walk in robe

Double Garage with Internal Access Generous 510 sqm (approx.) Block Open-Plan Living and Dining Stylish Kitchen with Stainless Steel Appliances Outdoor Entertaining Area