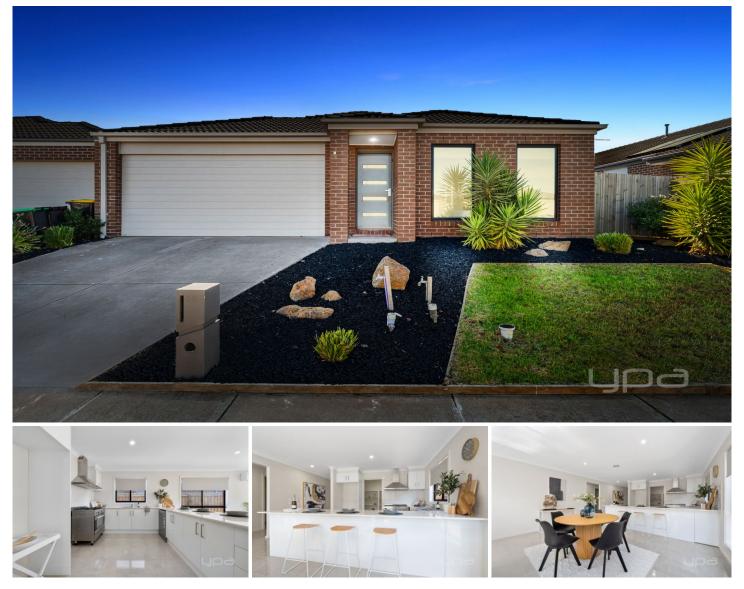

## 42 Toolern Waters Drive Weir Views VIC

. Weir Views most sought after locations, sits this beautiful residence showcasing quality and ample space for a family.

. This home is ideally located within a short distance to lots of existing schools including AI Iman College, future government schooling, pre-schools, Melton South Train Station, Opalia Shopping Centre, Station Square, leafy and tranquil walking tracks along the Melton Reservoir and so much more upcoming. Making this location second to none.

. Upon entering this stunning home you will be amazed by its immaculate presentation and open feel from the high ceilings throughout. The master bedroom sits at the front of the home showcasing ample space with a large walk-in robe and stunning master ensuite.

. Moving through the home the huge kitchen provides ample space for the growing family, complete with a 20mm stone bench, 900mm appliances, dishwasher, ample bench 4 🛤 2 🚔 2 🖨

Jessica Cash 0450 499 446