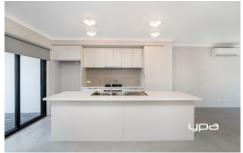

## **Property Features:**

- ? 4 Bedrooms
- ? Master with ensuite & WIR
- ? Modern Kitchen with dishwasher
- ? Open plan living/meals area
- ? Laundry room
- ? Downstairs powder room
- ? Linen Cupboard
- ? Upstairs study void
- ? Upstairs bathroom with bath