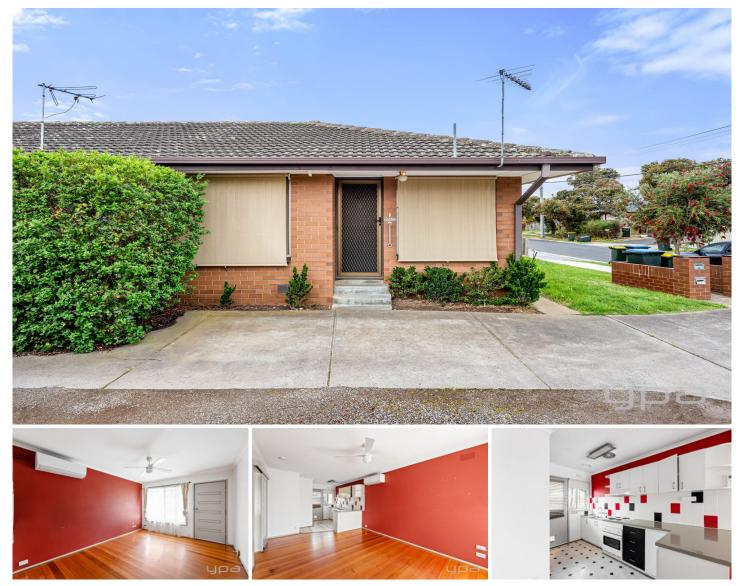

## 5/32 Clay Avenue Hoppers Crossing VIC

Located in the highly sought after Mossfiel Estate of Hoppers Crossing. Standing proud within walking distance to the Pacific Werribee Entertainment Complex, Heathdale Christian college, Mossfiel Primary School, Hoppers Crossing Secondary College, St Peters Apostle Primary School and Hoppers Crossing Train Station.

- Property Features:
- ? Two spacious bedrooms
- ? Open plan living/meals area
- ? Central kitchen with ample storage space
- ? Main bathroom with laundry built in

Other features include: very low maintenance backyard and security doors at the front and rear of the property.