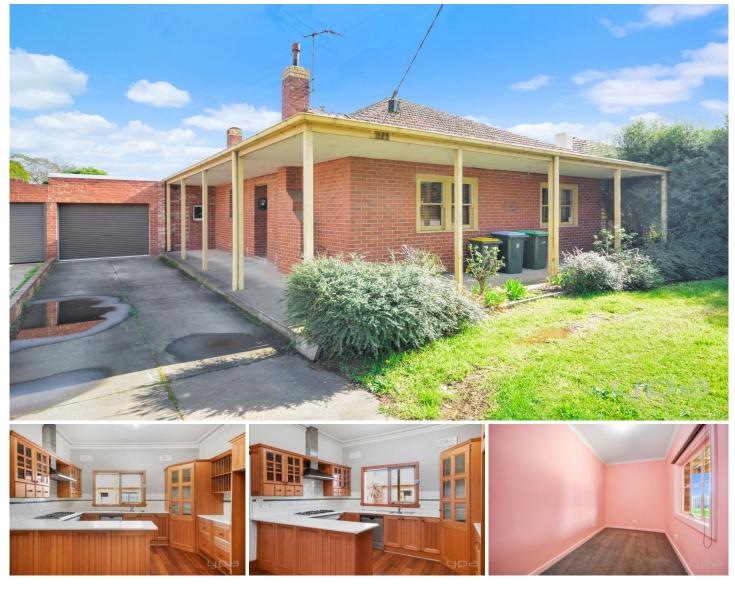

## 20 College Road Werribee VIC

This beautiful Carter Cottage Home is walking distance to Werribee CBD's cafes, restaurants, shops, public transport, schools & has easy freeway access.

## Offering:

- Three spacious bedrooms,
- Study or possible 4th bedroom
- Central bathroom with spa bath
- Large kitchen with stainless steel appliances
- Step down lounge

Extra features include: dishwasher, plenty of storage, heating and cooling, garage and low maintenance gardens. Undercover pergola.