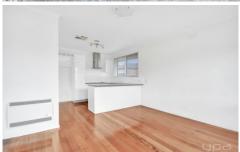

- ? Two large bedrooms, with built in robes
- ? Spacious living/meals area upon entry
- ? Tidy kitchen, with plenty of storage
- ? Central bathroom, with separate toilet
- ? Private courtyard

Other features include: polished timber floorboards, modern electric cooking appliances, electric heating and garden shed