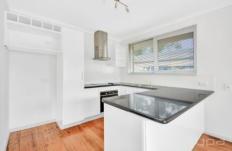

- ? Two large bedrooms, with built in robes
- ? Spacious living/meals area upon entry
- ? Tidy kitchen, with plenty of storage
- ? Central bathroom, with separate toilet
- ? Private courtyard

Other features include: polished timber floorboards, modern electric cooking appliances, electric heating and garden shed