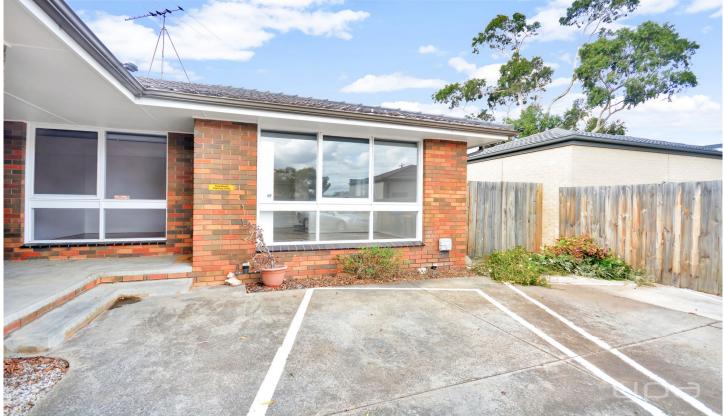

## 4/11B Edgar Street Werribee VIC

This clean and spacious unit is centrally located within 1.5 kilometres to Werribee CBD, public transport, medical centre and shops, primary schools and much more. Property features include:

- ? Two large bedrooms, with built in robes
- ? Spacious living/meals area upon entry
- ? Tidy kitchen, with plenty of storage
- ? Central bathroom, with separate toilet
- ? Private courtyard

Other features include: polished timber floorboards, modern electric cooking appliances, electric heating and garden shed