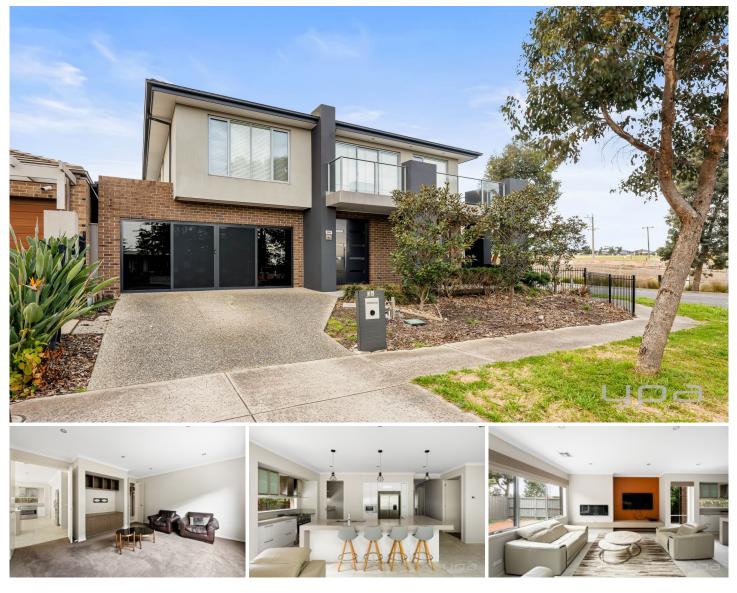

## 34 Flourish Circuit Greenvale VIC

- Five bedrooms, four with BIR'S
- Master with WIR and ensuite with jacuzzi
- Three bathrooms
- Three living areas
- Open plan kitchen and dining area
- Ducted heating and evaporative cooling
- Solar panels included
- Balcony
- Large alfresco area with electric blinds
- Large decking area outdoors
- Double car garage

- Close proximity to many primary schools, secondary schools, child care centers, Greenvale Shopping Centre, local parks and much more!

- Please bring photo ID to all open inspections!