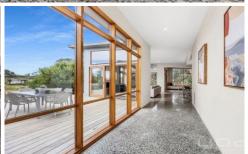

Embellished with high-end finishes and a wealth of inclusions, this impressive four bedroom home boasts a tucked-away position only moments from Rye's epicentre of retail and coastline. Consciously crafted interiors celebrate the home's northerly orientation and light-letting dimensions, with dual entertaining zones and accommodation showcasing a sublime indoor/outdoor unity with ample glazing. Leading to a statement Smeg-appointed kitchen with freestanding cooker, dishwasher and butler's pantry with dual sink, formal and informal living and open dining proportions welcome a harmony between spaces as glass doors offer a free-flow