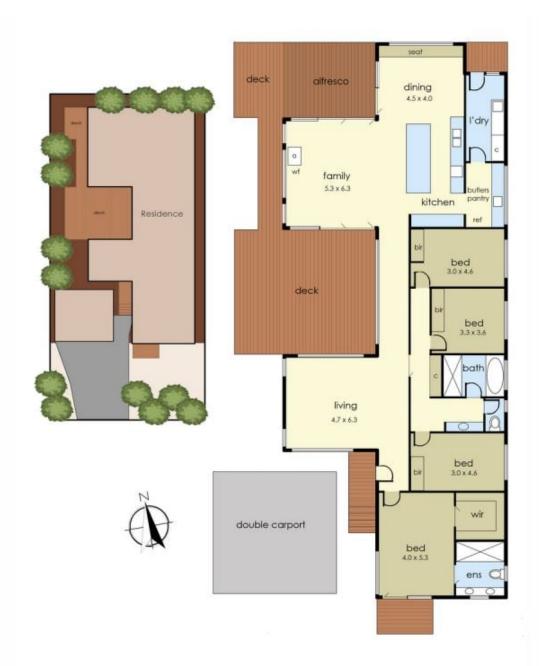

## 8 Holden Road RYE VIC

Beautifully blending architectural prestige with contemporary luxury across a new construction, a spacious world awaits where polished concrete floors and heightened ceilings embrace a lifestyle of family content.

Embellished with high-end finishes and a wealth of inclusions, this impressive four bedroom home boasts a tucked-away position only moments from Rye's epicentre of retail and coastline. Consciously crafted interiors celebrate the home's northerly orientation and light-letting dimensions, with dual entertaining zones and accommodation showcasing a sublime indoor/outdoor unity with ample glazing. Leading to a statement Smeg-appointed kitchen with freestanding cooker, dishwasher and butler's pantry with dual sink, formal and informal living and open dining proportions welcome a harmony between spaces as glass doors offer a free-flow

4 2 2 2

**Price**: \$1,545,000 - \$1,695,000

Land Size: 628 sqm

View: https://www.ypa.com.au/7778646

**Chris Fahl 0404 668 818** 

Pietra Vieira 0452 569 994

8 Holden Road, Rye

This floorplan is for illustration purposes only and no warranty is given to its accuracy. Purchasers are advised to carry out their own investigations.