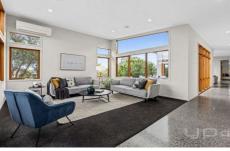

Embellished with high-end finishes and a wealth of inclusions, this impressive four bedroom home boasts a tucked-away position only moments from Rye's epicentre of retail and coastline. Consciously crafted interiors celebrate the home's northerly orientation and light-letting dimensions, with dual entertaining zones and accommodation showcasing a sublime indoor/outdoor unity with ample glazing. Leading to a statement Smeg-appointed kitchen with freestanding cooker, dishwasher and butler's pantry with dual sink, formal and informal living and open dining proportions welcome a harmony between spaces as glass doors offer a free-flow