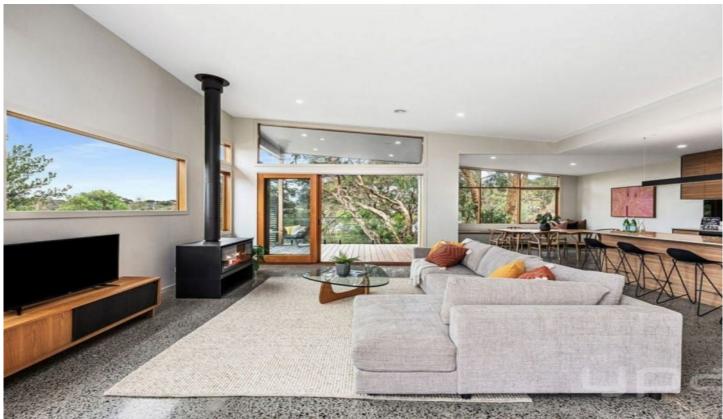

## 8 Holden Road RYE VIC

Beautifully blending architectural prestige with contemporary luxury across a new construction, a spacious world awaits where polished concrete floors and heightened ceilings embrace a lifestyle of family content.

Embellished with high-end finishes and a wealth of inclusions, this impressive four bedroom home boasts a tucked-away position only moments from Rye's epicentre of retail and coastline. Consciously crafted interiors celebrate the home's northerly orientation and light-letting dimensions, with dual entertaining zones and accommodation showcasing a sublime indoor/outdoor unity with ample glazing. Leading to a statement Smeg-appointed kitchen with freestanding cooker, dishwasher and butler's pantry with dual sink, formal and informal living and open dining proportions welcome a harmony between spaces as glass doors offer a free-flow