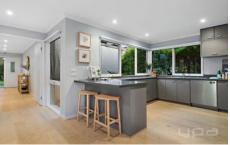

Functioning as the heart of any home, the modern sunlit kitchen features a high end freestanding Smeg oven, stainless steel appliances, stone counters and a lovely servery style window that frames the pretty gardens