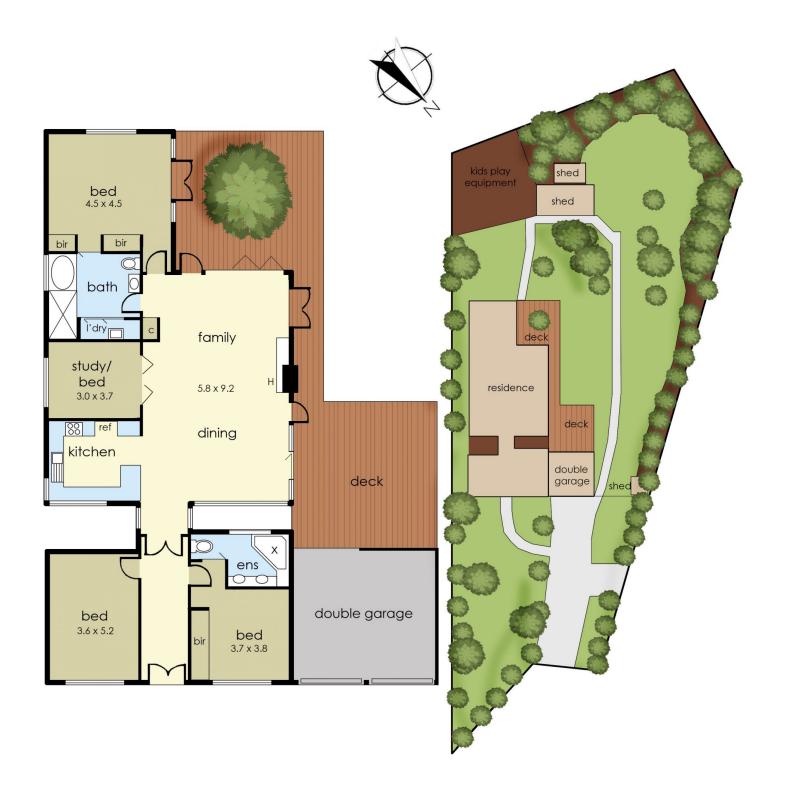

## 10 Gull Court Rye VIC

Set behind secure electric gates on an incredible half acre allotment just 200\*m to the back beach and just minutes from an exciting selection of tourist attractions, breathtaking scenery, and world class amenities - this spacious family home offers a lifestyle unlike any other.

Featuring four generous bedrooms (all with beautiful garden views), two bathrooms, and a light filled open concept design - the interior of the home connects seamlessly with the outdoors through large concertina doors that lead out onto a lovely garden deck, rear yard and children's playground.

Functioning as the heart of any home, the modern sunlit kitchen features a high end freestanding Smeg oven, stainless steel appliances, stone counters and a lovely servery style window that frames the pretty gardens

## 10 Gull Court, Rye

This floorplan is for illustration purposes only and no warranty is given to its accuracy. Purchasers are advised to carry out their own investigations.