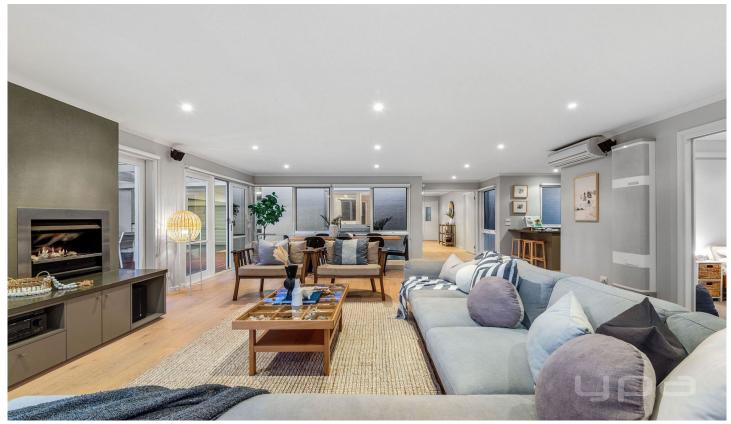

Featuring four generous bedrooms (all with beautiful garden views), two bathrooms, and a light filled open concept design - the interior of the home connects seamlessly with the outdoors through large concertina doors that lead out onto a lovely garden deck, rear yard and children's playground.

Functioning as the heart of any home, the modern sunlit kitchen features a high end freestanding Smeg oven, stainless steel appliances, stone counters and a lovely servery style window that frames the pretty gardens