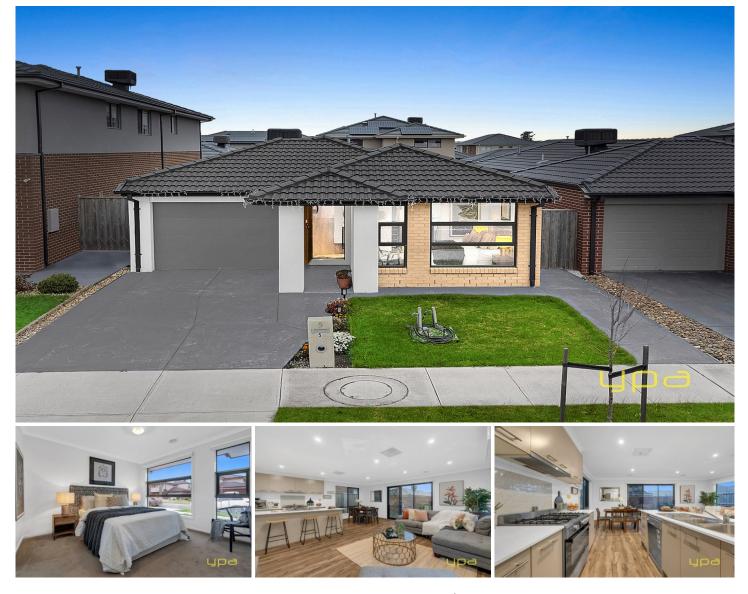

## 5 Cortajalla Avenue Clyde North VIC

If you are dreaming of tranquillize living, then look no further, explore endless possibilities and capitalize on the potential of this charming residence. This beautifully presented family home is ideally located in the heart of the Thompsons Estate in Clyde North. This exquisitely designed home offering 3 bedrooms, 2 bathrooms and a car garage with additional space to park a car in the driveway, is a prestigious opportunity for first home buyers, downsizers or savvy investors.

The modern kitchen sits at the heart of the home with light colored bench tops, breakfast bar, sleek cabinetry, an accessible pantry, plenty of cabinet space and premium stainless-steel appliances, including dishwasher. It opens on to a formal dining area and living zone, a great space for family meals and relaxation. This spacious living space flows seamlessly through sliding doors to the