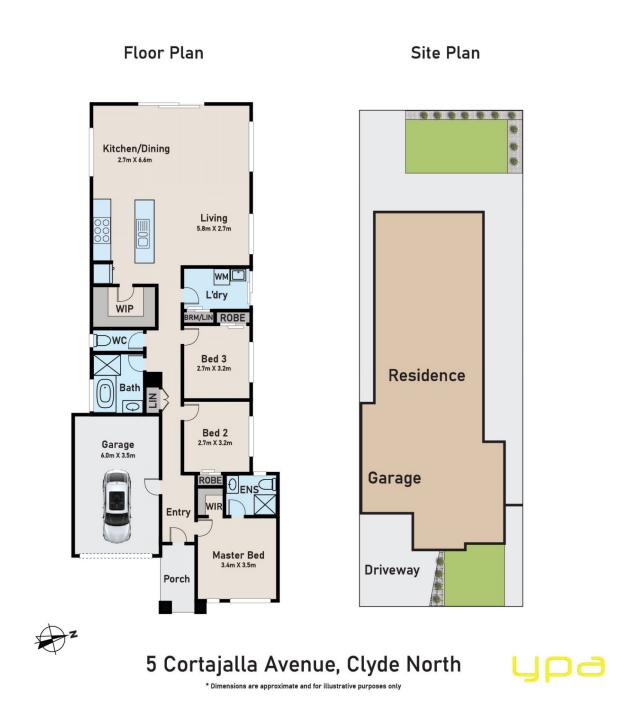

## 5 Cortajalla Avenue Clyde North VIC

If you are dreaming of tranquillize living, then look no further, explore endless possibilities and capitalize on the potential of this charming residence. This beautifully presented family home is ideally located in the heart of the Thompsons Estate in Clyde North. This exquisitely designed home offering 3 bedrooms, 2 bathrooms and a car garage with additional space to park a car in the driveway, is a prestigious opportunity for first home buyers, downsizers or savvy investors.