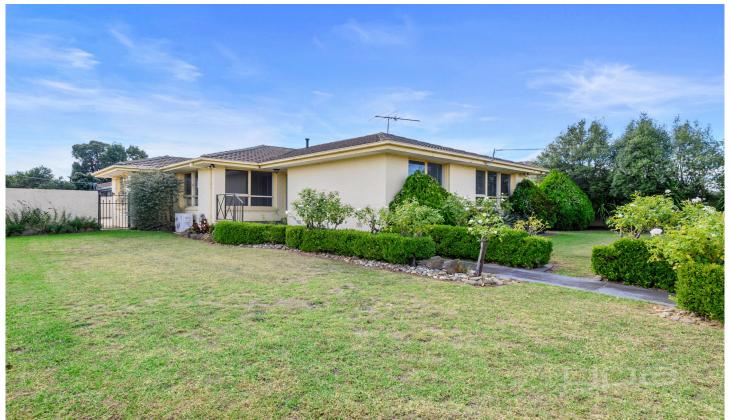

## 4 Oldershaw Road Melton VIC

This stunning house located in the middle of everything. Close to shops, transport and schools. This three bedroom house with is situated on a corner block with plenty of back yard space to store the trailer or boat. All bedrooms have built in robes and central bathroom close by Lounge room, floor boards through out , ducted heating and split system, just makes the house very comfortable and relaxing Good size kitchen that has everything you need Outside you have a double garage with remote, gate to make the property secure and still plenty of room for the children to play.