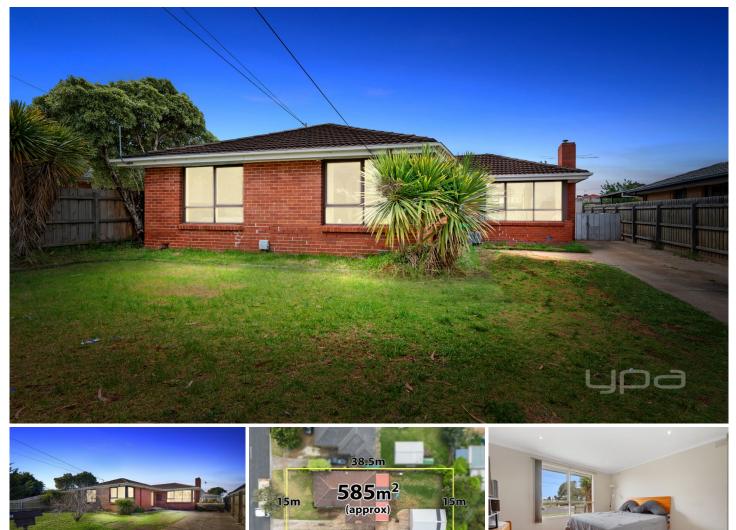

## **32 Scott Street Melton VIC**

Situated in the heart of Melton close by to all the town has to offer sits this great home on 583m2(approx.) which is perfect for any downsizer, first home buyer or investor and offering potential for future sub-division (STCA). Located just a short stroll to Melton Town Centre, schools of all levels, Melton Waves Leisure Centre, recreational reserves, public transport and shops, this home will tick all of your boxes. The gardens are well maintained from the front garden to the back garden, welcoming you into the warm home.

Entering this home, you are greeted by the spacious entry area which leads through to the three spacious bedrooms all with built-in robes and are all serviced by the updated central bathroom. The living quarters consist of a generously sized lounge room, adjoining to the lounge room is the meals area leading to the kitchen area with

## 3 🛤 1 🚔 2 🚘

| Price     | : \$ 445,000                     |
|-----------|----------------------------------|
| Land Size | : 583 sqm                        |
| View      | : https://www.ypa.com.au/7780522 |