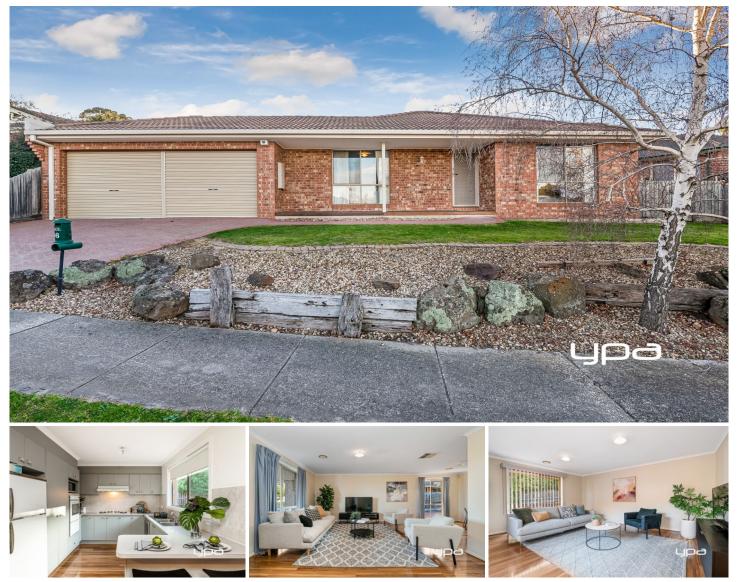

## 56 Heatherbrae Cres Sunbury VIC

## Ideal Family Living!

Instantly be impressed by the spacious and well-designed floorplan of this home, offering a wonderful place for family to enjoy and the added bonus of being located in the well sought after premium Strathearn Glen Estate.

## **Property Features:**

- ? Four bedrooms with BIR's
- ? Master bedroom retreat with walk in robe & full ensuite ? Open plan kitchen with wall oven, dishwasher and water
- filtration unit
- ? Three living areas
- ? Central bathroom
- ? Ducted Heating
- ? Evaporative Cooling
- ? Alarm System
- ? Double lock up garage