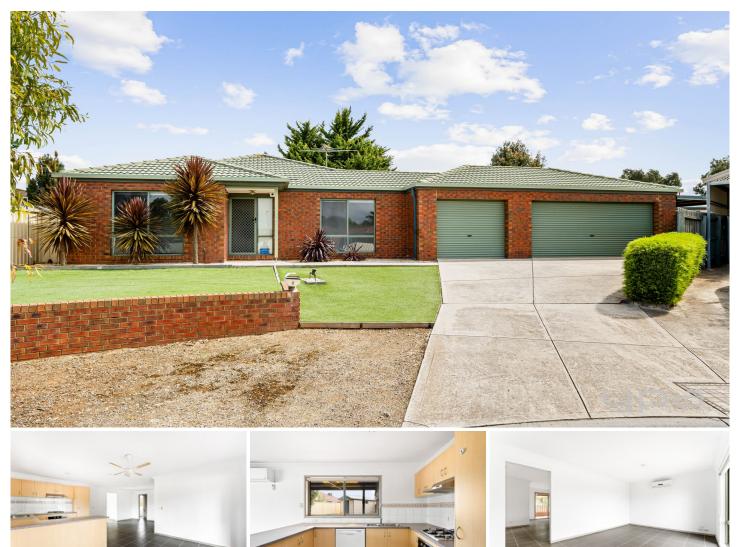

## 2 Shelley Place Hoppers Crossing VIC

Set in the most convenient pocket is this family fitting refreshed three-bedroom home. Located within close proximity to local schools, shops, public transport & walking tracks!

Property features include:

? Three bedrooms, two fitted with built in robes - Master with walk in robe

- ? Large tiled lounge room upon entry
- ? Open plan kitchen/meals area
- ? Central bathroom & separate toilet
- ? Wrap around pergola with timber decking

Other features include; two split systems, modern cooking appliances, dishwasher, three lock up garages, work shed & low maintenance grounds/gardens.

(PHOTO ID REQUIRED AT OPEN FOR INSPECTION) At YPA Estate Agents 'our service will move you'