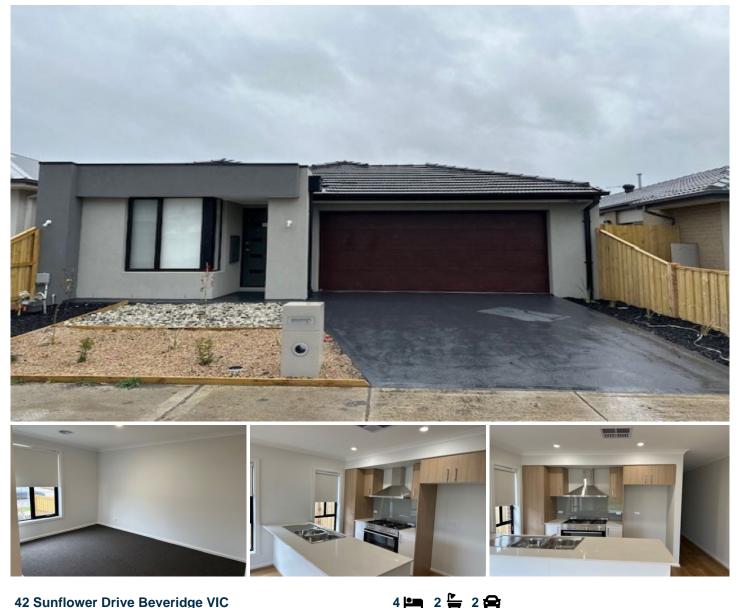

## 42 Sunflower Drive Beveridge VIC

This brand new 4 bedroom family home is perfectly positioned with style and comfort. Featuring:

?Four bedrooms, 3 with built-in robes and the large, sunny, master with ensuite and walk in robe

?Formal living areas plus kitchen meals living area

?Superb kitchen with s/s appliances, and plenty of cupboard space

?Stainless steel appliance with dishwasher

?Floorboards throughout, carpet in bedrooms

?Lovely alfresco under main roof line

?Ducted heating and Evaporative cooling

?Double garage with internal access

?Alarm

**Mel Arsic** 0410 559 569

There is no doubt this home and location will impress.