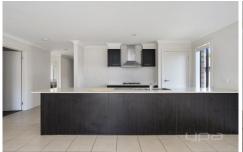

- . Nestled amongst established yet easy to maintain gardens in a quiet low-traffic area, this beautifully appointed home features a tranquil formal lounge along with a fabulous open plan living/dining area and entertainer's kitchen with stainless steel appliances and central island.
- . A sparkling ensuite and walk-in robe are highlights of the serene master bedroom while the remaining bedrooms (built-in robes) share a bright family bathroom. Also offered are multiple split system heating/cooling units and a double garage with the convenience of a remote-controlled door.
- . Bus stops are readily at hand, the Western Freeway is easily accessible for a straightforward work-day commute and there are numerous parks and reserves within striking distance for endless recreational enjoyment.