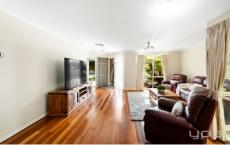

- ? Four great size bedrooms
- ? Expansive master bedroom with walk in robe and ensuite
- ? Updated bathroom with separate toilet
- ? Large formal lounge drenched with plenty of natural daylight at the front of the home
- ? Central kitchen with stainless steel appliances and offering plenty of cupboard space overlooking the meals area
- ? Large rumpus room at the rear of the home with access through to outdoor areas