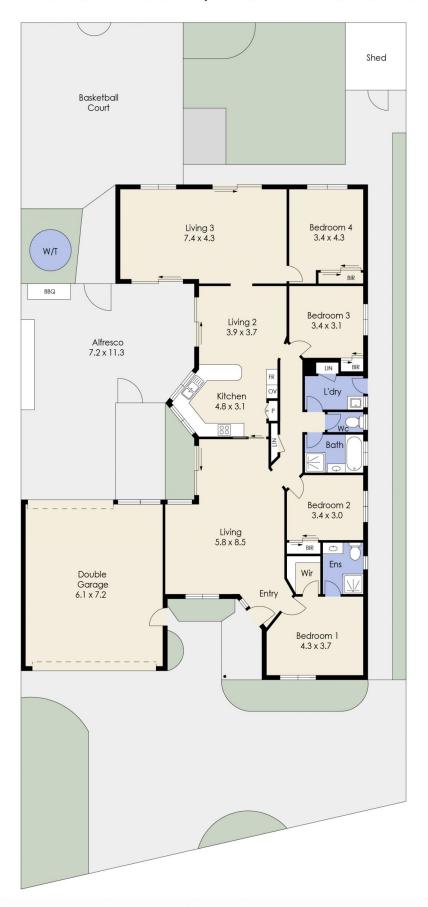

## 1 Townville Crescent Hoppers Crossing VIC

Situated in the highly sought after Bellbridge estate and set on an impressive 665m2 approx allotment, the home is surrounded by all the families' essential amenities including, schools, shops, public transport, walking tracks and easy access to the M1 freeway. This magnificent property is sure to entice and excite all buyers! Offering the complete family home with the inclusions below.

- ? Four great size bedrooms
- ? Expansive master bedroom with walk in robe and ensuite
- ? Updated bathroom with separate toilet
- ? Large formal lounge drenched with plenty of natural daylight at the front of the home
- ? Central kitchen with stainless steel appliances and offering plenty of cupboard space overlooking the meals area
- ? Large rumpus room at the rear of the home with access through to outdoor areas

## 1 Townville Crescent, HOPPERS CROSSING

Whilst every attempt has been made to ensure the accuracy of the floor plan contained here, measurements of doors, windows, rooms and any other items are approximate and no responsibility is taken for any error, omission, or mis-statement. This plan is for illustrative purposes only and should be used as such by any prospective purchaser. The services, systems and appliances shown have not been tested and no guarantee as to their operability or efficiency can be given.