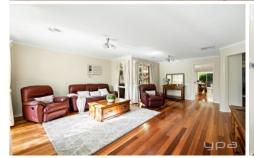

- ? Four great size bedrooms
- ? Expansive master bedroom with walk in robe and ensuite
- ? Updated bathroom with separate toilet
- ? Large formal lounge drenched with plenty of natural daylight at the front of the home
- ? Central kitchen with stainless steel appliances and offering plenty of cupboard space overlooking the meals area
- ? Large rumpus room at the rear of the home with access through to outdoor areas