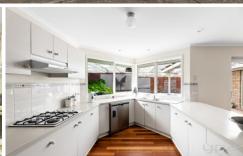

- ? Four great size bedrooms
- ? Expansive master bedroom with walk in robe and ensuite
- ? Updated bathroom with separate toilet
- ? Large formal lounge drenched with plenty of natural daylight at the front of the home
- ? Central kitchen with stainless steel appliances and offering plenty of cupboard space overlooking the meals area
- ? Large rumpus room at the rear of the home with access through to outdoor areas