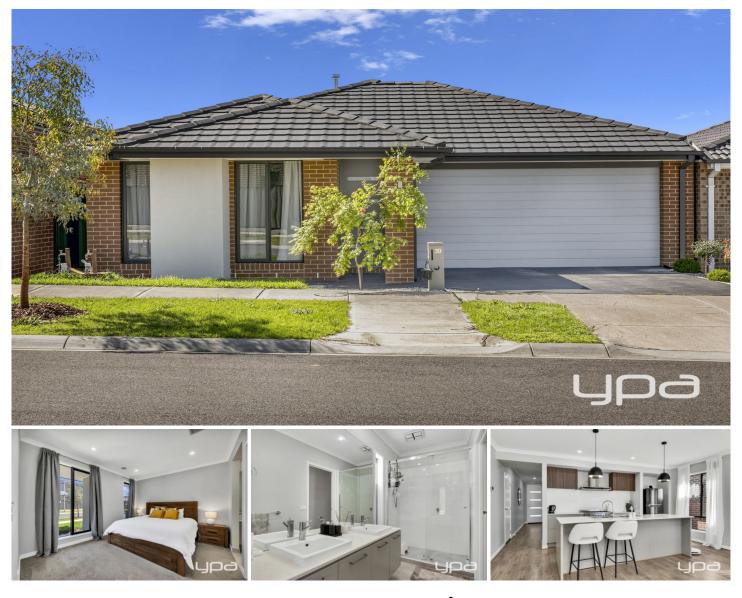

## 39 Telopea Rd Craigieburn VIC

Step into luxury with this stunning 3-bedroom residence, featuring oversized master bedroom complete with walk-in robe and ensuite boasting a lavish double vanity. With 2 bathrooms, a spacious 2-car garage, and a well-appointed kitchen showcasing a top-of-the line gas cooktop and a large stone island bench, this home is designed for both style and functionality.

Experience the pinnacle of quality with fixtures & amp; fittings that exude sophistication, while ample cupboards and storage spaces cater to all your organizational needs. The open plan living area seamlessly integrates with a perfectly placed dining space, creating a harmonious flow throughout.

Stay comfortable year-round with evaporative cooling & amp; ducted heating throughout. Outside, a low

3 🛤 2 🚔 2 🚘

View : https://www.ypa.com.au/7787149

Tania Pitt 0480402082