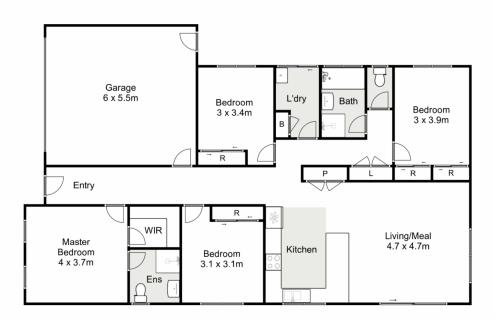

## 11 Dianella Court, Brookfield

Whilst every attempt has been made to ensure the accuracy of the floor plan contained here, measurements of doors, windows, rooms and any other items are approximate and no responsibility is taken for any error, omission, or mis-statement. This plan is for illustrative purposes only and should be used as such by any prospective purchaser. The services, systems and appliances shown have not been tested and no guarantee as to their operability or efficiency can be given.