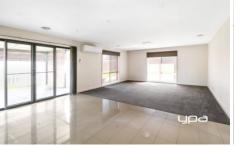

Property features:

- ? Main Bedroom with walk-in robe
- ? Ensuite
- ? Open plan Kitchen, Meals & Lounge room
- ? Gas Cooktop & Electric Oven
- ? Dishwasher
- ? Split System in Living area & Main Bedroom
- ? Ducted Heating