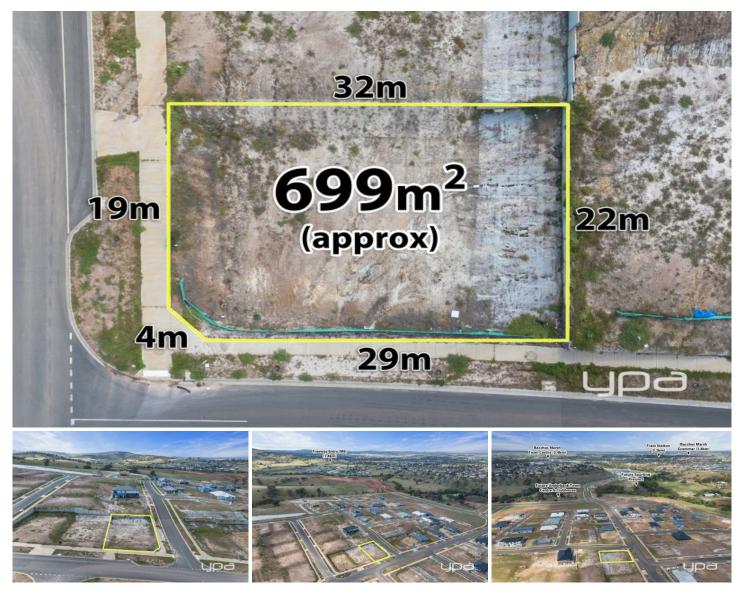

With a generous size of 699m2 and a wide frontage on a corner block, there is ample space to accommodate your desired home design, as well as the possibility of including additional features such as a shed or pool (subject to council approval).

 Price
 : \$ 322,500

 Land Size
 : 699 sqm

 View
 : https://www.ypa.com.au/7790110

Jodi Nash 0419 342 120