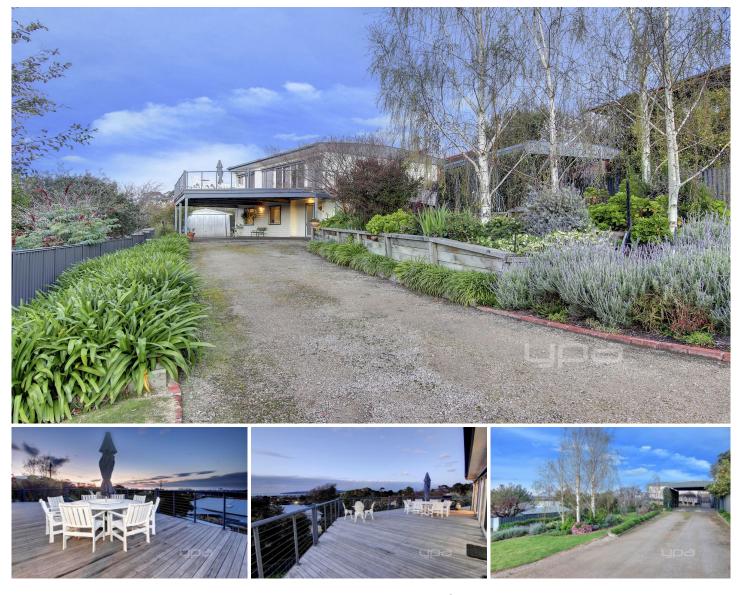

## 1 Toolern Avenue Dromana VIC

YPA Dromana is proud to offer this well-maintained home boasting an elevated position of hillside Dromana. A spectacular vista of the bay and cityscape to be enjoyed from a favoured northerly orientation in this very comfortable family home.

Featuring:

Huge viewing deck on the upper level which seamlessly connects to the kitchen, meals and family room.

This upstairs living zone enjoys incredible views of Port Phillip Bay and the coastline, coupled with the dazzling city skyline.

A spacious ensuite and walk-in robe service the master bedroom which also enjoys its own access to the deck.

Downstairs bedrooms two and three share the family bathroom, complete with its own spa bath.

Separate entry and living zone on the lower level, adding to the flexible layout of this home.