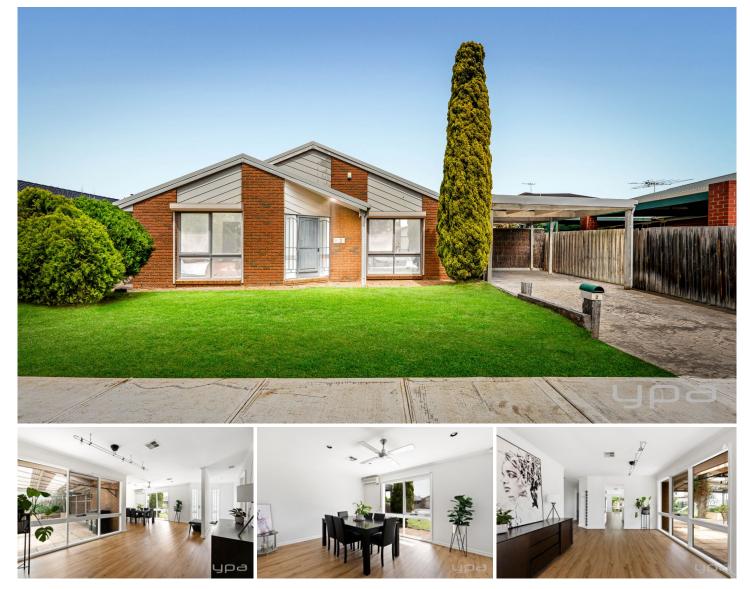

## 2 John Flynn Court Hoppers Crossing VIC

In a convenient court position with so many amenities close by, this home offers both comfortable and convenient living. Located within the Cambridge school zone and only a short 5-minute drive to Pacific Werribee Shopping Centre this home is ideal for any young family, first home buyers or investors alike. Within walking distance, you also have Parklands, local shops & bus stops making life that little bit easier!!

This fabulous home offers its next proud owner the following:

- ? Master bedroom with en suite and walk in robe
- ? Two Bedrooms with built in robes
- ? Central bathroom
- ? Large formal lounge upon entry
- ? Open plan kitchen/meals area
- ? Rear spacious living area

| 3 🎮 | 2 🚔 | 2 🖨 |
|-----|-----|-----|
|-----|-----|-----|

| Price     | : \$ 565,000                     |
|-----------|----------------------------------|
| Land Size | : 491 sqm                        |
| View      | : https://www.ypa.com.au/7792430 |