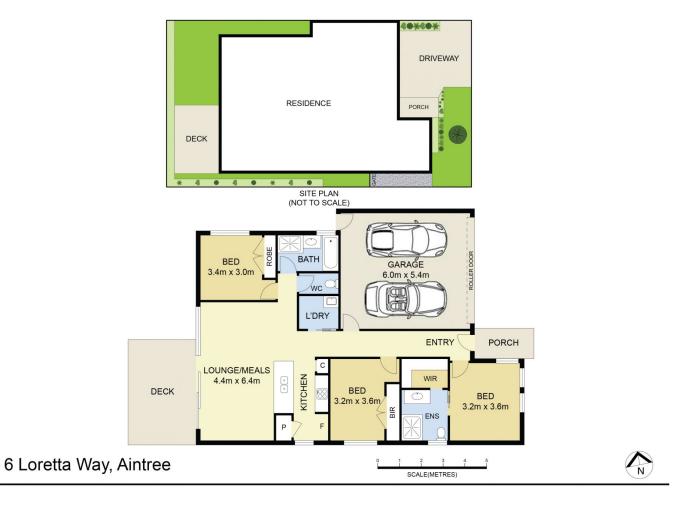

## Features Include:

? Master bedroom with walk-in wardrobe and ensuite

? Additional two spacious bedrooms with built-in wardrobes ? The open plan kitchen is located perfectly to incorporate the meals and family area

? Kitchen complete with ample cupboard space, stainless steel appliances including gas cook top, electric oven, range hood and double sink

? Ducted heating, evaporative cooling, high ceilings, two toilets, professional landscaped gardens

? Double car garage on remote with internal access

Fantastic location with all amenities nearby including Bacchus Marsh Grammar School, Woodlea Town Centre, public transport, western highway and walking tracks/reserves/park lands.

Arranging an Inspection couldn't be easier. To book a time,

3 🛤 2 📛 2 🚘

Land Size : 262 sqm View : https://www.ypa.com.au/7793644

Sal Kamcev 03 9363 1455

DISCLAIMER : ALL DIMENSIONS ARE AN APPROXIMATION ONLY AND NO GUARANTEE IS GIVEN WITH RESPECT TO ACCURACY.