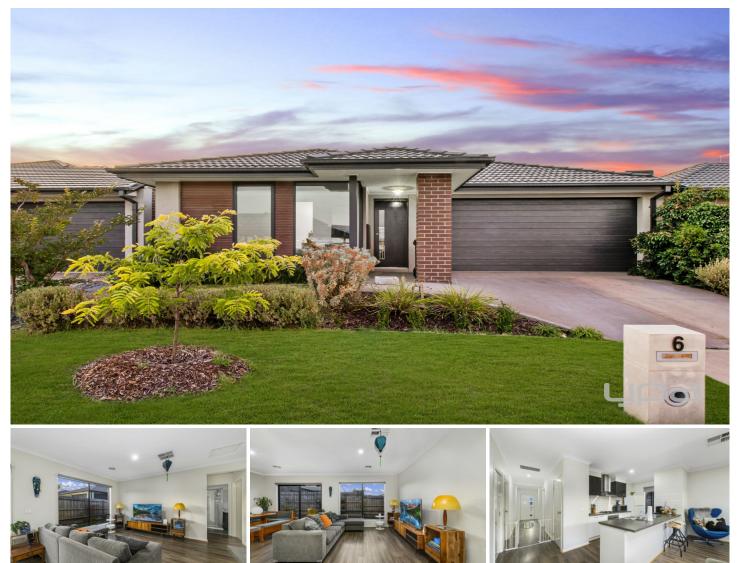

## **6 Loretta Way Aintree VIC**

## Features Include:

? Master bedroom with walk-in wardrobe and ensuite

? Additional two spacious bedrooms with built-in wardrobes ? The open plan kitchen is located perfectly to incorporate the meals and family area

? Kitchen complete with ample cupboard space, stainless steel appliances including gas cook top, electric oven, range hood and double sink

? Ducted heating, evaporative cooling, high ceilings, two toilets, professional landscaped gardens

? Double car garage on remote with internal access

Fantastic location with all amenities nearby including Bacchus Marsh Grammar School, Woodlea Town Centre, public transport, western highway and walking tracks/reserves/park lands.