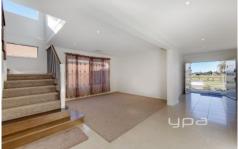

A free-flowing floor plan features high ceilings throughout the home, captures natural light from every angle and is accentuated with downlights and feature lighting.

Enjoy multiple living zones, including a sitting room, theatre room and family room downstairs, as well as a retreat upstairs.