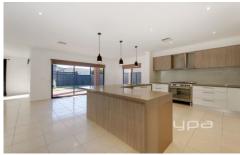

A free-flowing floor plan features high ceilings throughout the home, captures natural light from every angle and is accentuated with downlights and feature lighting.

Enjoy multiple living zones, including a sitting room, theatre room and family room downstairs, as well as a retreat upstairs.