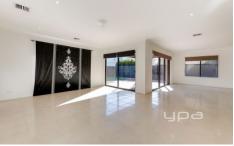

A free-flowing floor plan features high ceilings throughout the home, captures natural light from every angle and is accentuated with downlights and feature lighting.

Enjoy multiple living zones, including a sitting room, theatre room and family room downstairs, as well as a retreat upstairs.