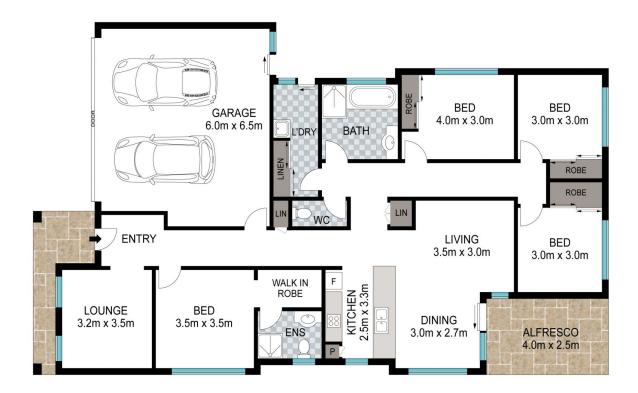

This well-maintained residence boasts four generously sized bedrooms, each featuring built-in wardrobes and ceiling fans for optimal comfort. The master bedroom is a standout with its ensuite, walk-in robe, providing a private retreat.

4 2 2 2

Price : \$ 725,000 Building Size : 203 sqm Land Size : 350 sqm

View: https://www.ypa.com.au/7796003

**Steven Spiteri** 0423 428 079

**Daniel Garcia** 0416 565 417

0 1 2 3 4 5

INT: 186 m<sup>2</sup> EXT: 17 m<sup>2</sup>

Scale in metres. Indicative only. Dimensions are approximate. All information contained herein is gathered from sources we believe to be reliable. However, we cannot guarantee its accuracy and interested persons should rely on their own enquiries.