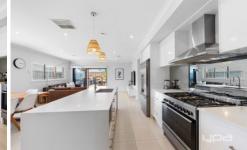

Step into a welcoming formal front lounge, which can easily double as a study, offering versatility in its usage. The open-plan kitchen, meals, and family area is designed for both comfort and togetherness. The kitchen is a chef's delight, featuring a walk-in pantry, 900mm stainless steel appliances, and a dishwasher, making meal preparation an absolute pleasure.