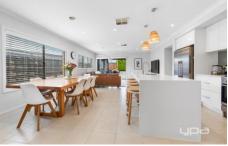

Step into a welcoming formal front lounge, which can easily double as a study, offering versatility in its usage. The open-plan kitchen, meals, and family area is designed for both comfort and togetherness. The kitchen is a chef's delight, featuring a walk-in pantry, 900mm stainless steel appliances, and a dishwasher, making meal preparation an absolute pleasure.