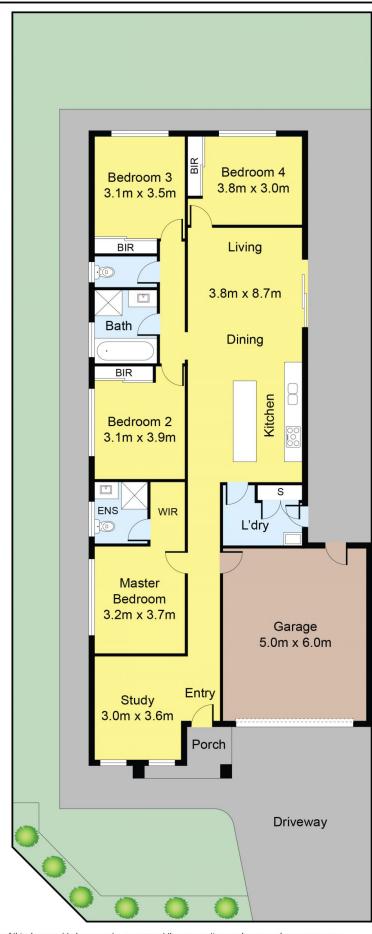

## Beautiful home!

4 spacious bedrooms, master with walk in robe and ensuite, other three with BIR, kitchen/meals area with dishwasher, plenty of storage space and a double remote garage. Other features include split systems throughout the house. A short drive to primary schools, secondary schools, parks, Woodgrove Shopping center and much more.