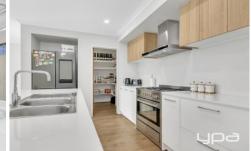

## 20 Sumar Dr Craigieburn VIC

Step into this large 4-bedroom residence, featuring oversized master bedroom complete with walk-in robe and ensuite boasting a lavish double vanity. With 2 bathrooms, a spacious 2-car garage, and a well-appointed kitchen showcasing a top-of-the line gas cooktop, large stone island bench, and enormous walk-in pantry this home is designed for both style and functionality.