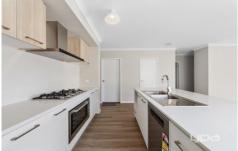

## Key Features:

- 4 bedrooms (master with spacious ensuite and walk in robe) remaining 3 bedrooms with built in robes
- Floor boards throughout the home, complemented with tiled wet areas
- Open plan kitchen, meals and living area. Well-appointed kitchen features a walk-in pantry, island bench, 900mm appliances including dishwasher for easy clean up
- Main bathroom with bath and oversized shower
- Laundry with rear yard access
- Double car garage on remote with internal and rear yard access
- Low maintenance front and rear yard, rear yard with alfresco
- Ducted heating throughout with split system in meals/living area