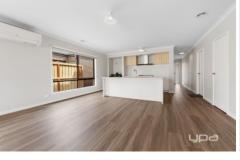

## Key Features:

- 4 bedrooms (master with spacious ensuite and walk in robe) remaining 3 bedrooms with built in robes
- Floor boards throughout the home, complemented with tiled wet areas
- Open plan kitchen, meals and living area. Well-appointed kitchen features a walk-in pantry, island bench, 900mm appliances including dishwasher for easy clean up
- Main bathroom with bath and oversized shower
- Laundry with rear yard access
- Double car garage on remote with internal and rear yard access
- Low maintenance front and rear yard, rear yard with alfresco
- Ducted heating throughout with split system in meals/living area