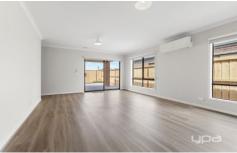

## Key Features:

- 4 bedrooms (master with spacious ensuite and walk in robe) remaining 3 bedrooms with built in robes
- Floor boards throughout the home, complemented with tiled wet areas
- Open plan kitchen, meals and living area. Well-appointed kitchen features a walk-in pantry, island bench, 900mm appliances including dishwasher for easy clean up
- Main bathroom with bath and oversized shower
- Laundry with rear yard access
- Double car garage on remote with internal and rear yard access
- Low maintenance front and rear yard, rear yard with alfresco
- Ducted heating throughout with split system in meals/living area