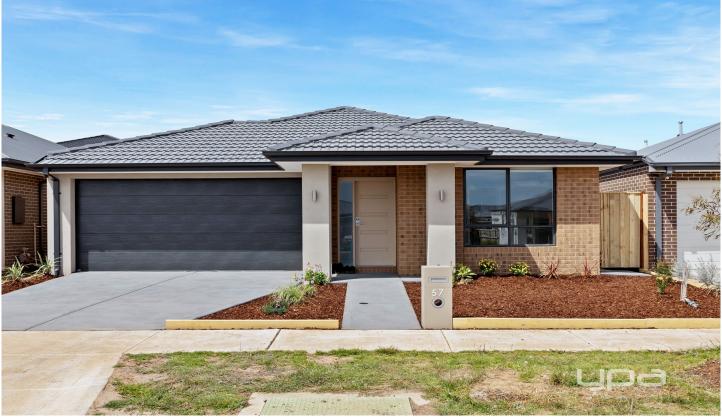

**57 Foal Circuit Fraser Rise VIC** 

## Key Features:

- 4 bedrooms (master with spacious ensuite and walk in robe) remaining 3 bedrooms with built in robes
- Floor boards throughout the home, complemented with tiled wet areas
- Open plan kitchen, meals and living area. Well-appointed kitchen features a walk-in pantry, island bench, 900mm appliances including dishwasher for easy clean up
- Main bathroom with bath and oversized shower
- Laundry with rear yard access
- Double car garage on remote with internal and rear yard access
- Low maintenance front and rear yard, rear yard with alfresco
- Ducted heating throughout with split system in meals/living area