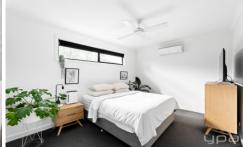

- ? Two spacious bedrooms ? Master with ensuite and walk in robe
- ? Central bathroom
- ? Powder room downstairs
- ? Open plan kitchen/meals areas
- ? Waterfall stone benchtop in the kitchen with stainless stell appliances & dishwasher
- ? Loads of storage
- ? Study nook
- ? Split system heating & cooling
- ? Decked outdoor entertaining area
- ? Single remote garage