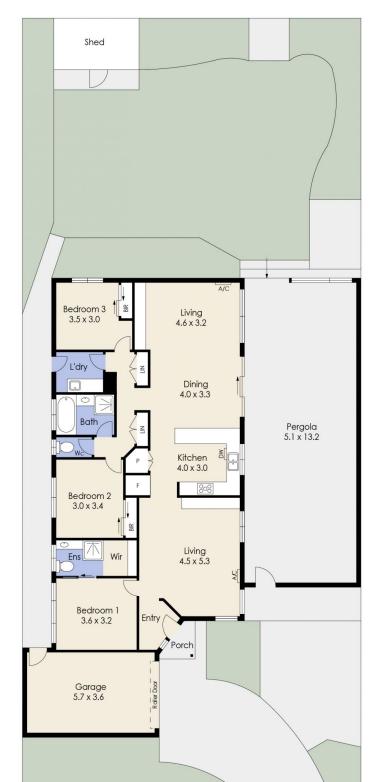

## 22 Grevillea Crescent, HOPPERS CROSSING

Whilst every attempt has been made to ensure the accuracy of the floor plan contained here, measurements of doors, windows, rooms and any other items are approximate and no responsibility is taken for any error, omission, or mis-statement. This plan is for illustrative purposes only and should be used as such by any prospective purchaser. The services, systems and appliances shown have not been tested and no guarantee as to their operability or efficiency can be given.