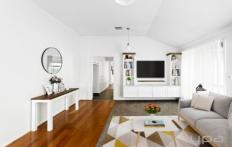

## **Property Features:**

- ? Three bedrooms all with robes
- ? Master bedroom with ensuite
- ? Central bathroom with separate toilet
- ? Spacious open plan kitchen, meals and living arrangement with an abundance of natural light
- ? Updated kitchen with stainless steel appliances and stone bench tops