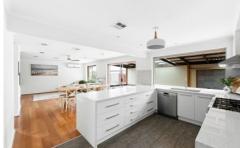

## **Property Features:**

- ? Three bedrooms all with robes
- ? Master bedroom with ensuite
- ? Central bathroom with separate toilet
- ? Spacious open plan kitchen, meals and living arrangement with an abundance of natural light
- ? Updated kitchen with stainless steel appliances and stone bench tops