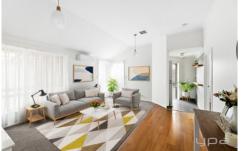

## **Property Features:**

- ? Three bedrooms all with robes
- ? Master bedroom with ensuite
- ? Central bathroom with separate toilet
- ? Spacious open plan kitchen, meals and living arrangement with an abundance of natural light
- ? Updated kitchen with stainless steel appliances and stone bench tops