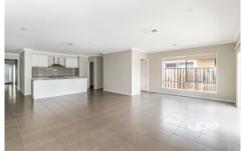

## Property Features:

- ? Modern 4 bedroom home with BIR's
- ? Master Suite with his & hers WIR's and ensuite
- ? Formal Lounge
- ? Study Nook
- ? Modern Kitchen with 900mm Oven & Dishwasher
- ? Large Walk in Pantry