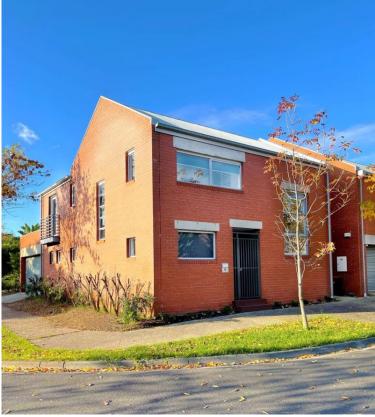

## 10 Edinburgh Lane Caroline Springs VIC

This funky, low maintenance & modern living warehouse is offering the below -

- ? Two bedrooms
- ? Open Study/Home Office which is ideal for anyone that is working from home
- ? Wired fast internet wall sockets in the study & bedrooms with capable speeds of 99Mbps
- ? Central bathroom with bath & toilet upstairs & second bathroom downstairs
- ? Open Plan Kitchen/Meals & Living with access to a private undercover entertainment area
- ? 600mm Stainless Steel Appliances
- ? High Ceilings
- ? Split System heating & cooling
- ? Double remote lock up carport