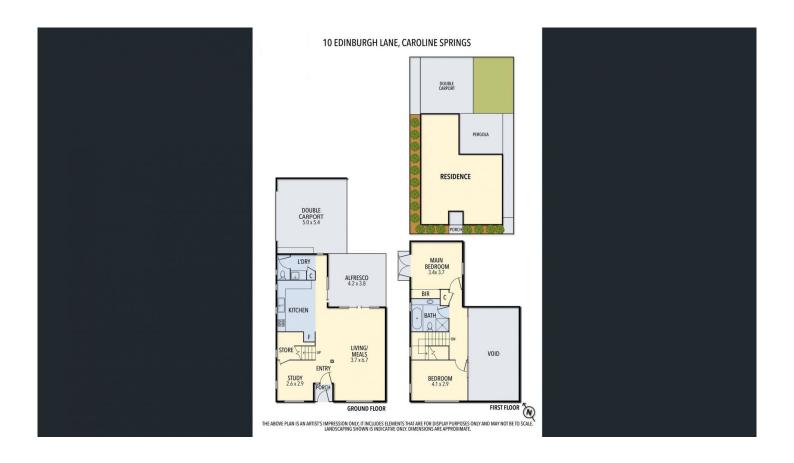

## 10 Edinburgh Lane Caroline Springs VIC

This funky, low maintenance & modern living warehouse is offering the below -

- ? Two bedrooms
- ? Open Study/Home Office which is ideal for anyone that is working from home
- ? Wired fast internet wall sockets in the study & bedrooms with capable speeds of 99Mbps
- ? Central bathroom with bath & toilet upstairs & second bathroom downstairs
- ? Open Plan Kitchen/Meals & Living with access to a private undercover entertainment area
- ? 600mm Stainless Steel Appliances
- ? High Ceilings
- ? Split System heating & cooling
- ? Double remote lock up carport