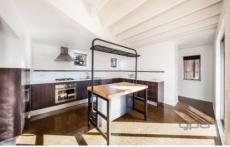

## 10 Edinburgh Lane Caroline Springs VIC

This funky, low maintenance & modern living warehouse is offering the below -

- ? Two bedrooms
- ? Open Study/Home Office which is ideal for anyone that is working from home
- ? Wired fast internet wall sockets in the study & bedrooms with capable speeds of 99Mbps
- ? Central bathroom with bath & toilet upstairs & second bathroom downstairs
- ? Open Plan Kitchen/Meals & Living with access to a private undercover entertainment area
- ? 600mm Stainless Steel Appliances
- ? High Ceilings
- ? Split System heating & cooling
- ? Double remote lock up carport