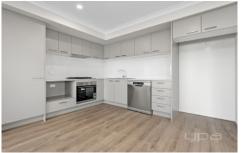

- . 3 bedroom Home
- . Master Bedroom features an Ensuite with Walk-In-Robe rest rooms comes with built in robes.
- . Spacious open plan living upstairs
- . High ceilings with downlights throughout
- . Quality kitchen with 600mm cooking appliances and stone bench tops
- . Walking Pantry
- . Beautiful floorboards throughout, with comfy carpets within Bedrooms tiles in wet areas
- . Undercover entertainers alfresco area upstairs
- . Double Garage with remote