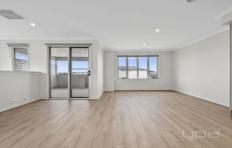

- . 3 bedroom Home
- . Master Bedroom features an Ensuite with Walk-In-Robe rest rooms comes with built in robes.
- . Spacious open plan living upstairs
- . High ceilings with downlights throughout
- . Quality kitchen with 600mm cooking appliances and stone bench tops
- . Walking Pantry
- . Beautiful floorboards throughout, with comfy carpets within Bedrooms tiles in wet areas
- . Undercover entertainers alfresco area upstairs
- . Double Garage with remote