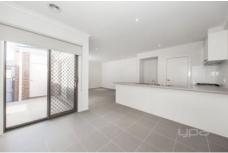

## Property Features include:

- ? Three bedrooms, Master bedroom with en-suite and walk-in robe
- ? Open plan living and dining area
- ? Kitchen with plenty of cupboard and bench space
- ? Central main bathroom with separate toilet
- ? Double remote garage

Extra features: Screened sliding door, split system cooling, ducted heating, carpeted bedrooms and tiled living zones, along with low maintenance gardens.

3 2 2 2

View: https://www.ypa.com.au/7809598

Ali Dowling 0450 778 972