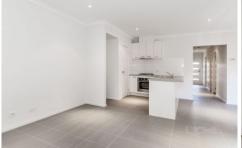

## Property Features include:

- ? Three bedrooms, Master bedroom with en-suite and walk-in robe
- ? Open plan living and dining area
- ? Kitchen with plenty of cupboard and bench space
- ? Central main bathroom with separate toilet
- ? Double remote garage

Extra features: Screened sliding door, split system cooling, ducted heating, carpeted bedrooms and tiled living zones, along with low maintenance gardens.

3 2 2 2

View: https://www.ypa.com.au/7809598

Ali Dowling 0450 778 972