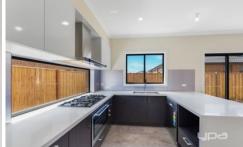

The heart of the home is the open kitchen, meals, and family area, featuring 900mm appliances, a walk-in pantry, under stair storage, and a dishwasher for your culinary

5 **2** 3 **2** 2

View: https://www.ypa.com.au/7810743