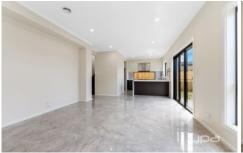

The heart of the home is the open kitchen, meals, and family area, featuring 900mm appliances, a walk-in pantry, under stair storage, and a dishwasher for your culinary

5 **2** 3 **2** 2

View: https://www.ypa.com.au/7810743