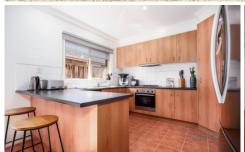

## **Property Features:**

- ? Three generous sized bedrooms, master tailored with walk in robe & separate en suite Remaining bedrooms fitted with built in robes
- ? Elegant light-filled kitchen, complete with stainless steel appliances, dishwasher, along with ample bench / storage space
- ? Living w/ conjoined meals zone, in addition to a separate lounge upon entry
- ? Main central bathroom w/ bathtub