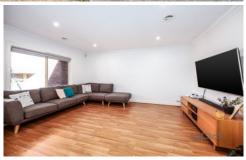

## **Property Features:**

- ? Three generous sized bedrooms, master tailored with walk in robe & separate en suite Remaining bedrooms fitted with built in robes
- ? Elegant light-filled kitchen, complete with stainless steel appliances, dishwasher, along with ample bench / storage space
- ? Living w/ conjoined meals zone, in addition to a separate lounge upon entry
- ? Main central bathroom w/ bathtub