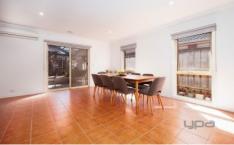

## **Property Features:**

- ? Three generous sized bedrooms, master tailored with walk in robe & separate en suite Remaining bedrooms fitted with built in robes
- ? Elegant light-filled kitchen, complete with stainless steel appliances, dishwasher, along with ample bench / storage space
- ? Living w/ conjoined meals zone, in addition to a separate lounge upon entry
- ? Main central bathroom w/ bathtub