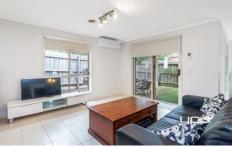

## Property features:

- ? 3 bedrooms with BIR's
- ? Master with WIR and ensuite
- ? Modern kitchen overlooking living area
- ? Dining/Meals area
- ? Central bathroom with bath, separate toilet
- ? European stylr laundry
- ? Ducted Heating
- ? Split System
- ? Undercover alfresco area
- ? Low maintenance gardens