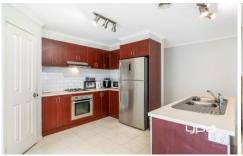

## Property features:

- ? 3 bedrooms with BIR's
- ? Master with WIR and ensuite
- ? Modern kitchen overlooking living area
- ? Dining/Meals area
- ? Central bathroom with bath, separate toilet
- ? European stylr laundry
- ? Ducted Heating
- ? Split System
- ? Undercover alfresco area
- ? Low maintenance gardens