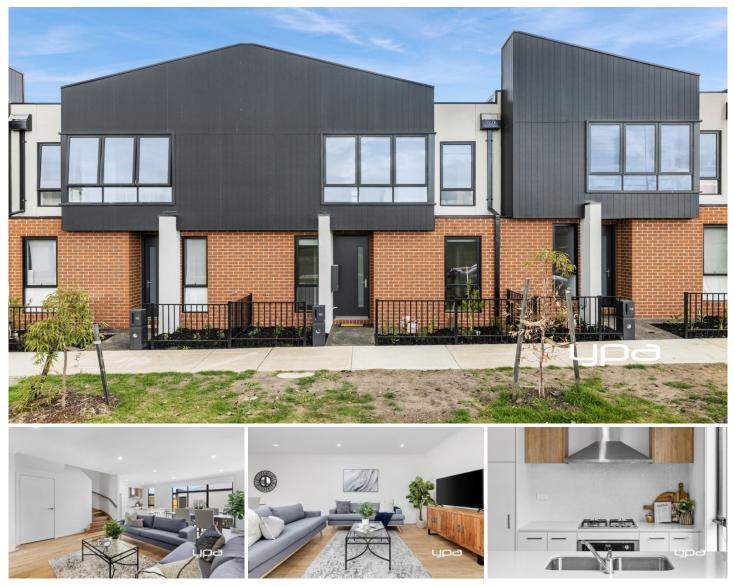

## **16 Dutch Rd Sunbury VIC**

## Modern Townhouse with Style

This home is located in the Kingsfield Estate perfectly positioned for easy access to the planned education facility and shops, this newly built modern Townhouse offers low-maintenance living with a touch of luxury, walking trails and children's playground, parklands & sporting facilities nearby.

Property features include:

- ? Main Bedroom with Walk through robe
- ? Ensuite
- ? 4th bedroom/study downstairs
- ? Open plan kitchen/Meals
- ? Kitchen with ample storage
- ? Stone Benchtops
- ? Stainless Steel Appliances
- ? Gas Cooktop
- ? Stainless steel oven