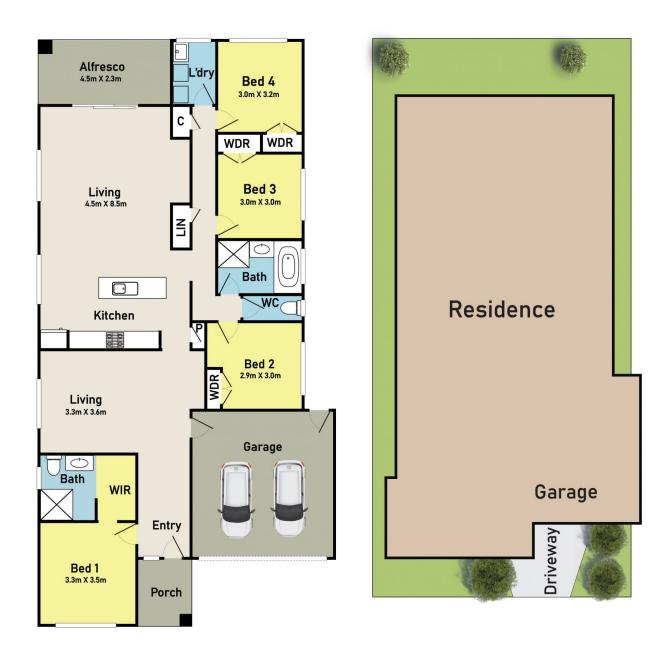

tic four-bedroom home is well-presented. With a contemporary front façade and tidy front garden, prepare to be smitten.

You'll enjoy both a separate living room as well as an additional open-plan family lounge and meals area which flows seamlessly into the kitchen.

The beautiful gourmet kitchen is fully equipped with designer features such stone benchtop with breakfast bar style seating, stainless-steel appliances including a dishwasher and a generously-sized pantry for all your kitchen essentials.

Dine in or step outside to enjoy an entertainer's alfresco area that's perfect for hosting weekend BBQs, family

4 🕒 2 📛 2 🖨

Price : \$ 700,000 Land Size : 350 sqm

View: https://www.ypa.com.au/7816537



Kamaljeet Singh 0433 619 387



Vijay Kumar 0431 177 566

## Floor Plan

## Site Plan





## 41 Moroak Cres, Clyde North $\sqcup \Box \supset$



<sup>\*</sup> Dimensions are approximate and for illustrative purposes only