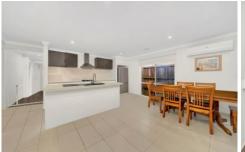

You'll enjoy both a separate living room as well as an additional open-plan family lounge and meals area which flows seamlessly into the kitchen.

The beautiful gourmet kitchen is fully equipped with designer features such stone benchtop with breakfast bar style seating, stainless-steel appliances including a dishwasher and a generously-sized pantry for all your kitchen essentials.

Dine in or step outside to enjoy an entertainer's alfresco area that's perfect for hosting weekend BBQs, family

4 🕒 2 📛 2 🖨

Price : \$ 700,000 Land Size : 350 sqm

View: https://www.ypa.com.au/7816537

Kamaljeet Singh 0433 619 387