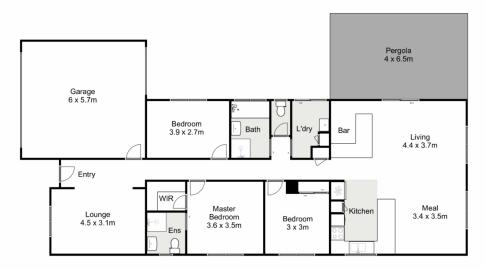

## 5 Connata Place, Harkness

Whilst every attempt has been made to ensure the accuracy of the floor plan contained here, measurements of doors, windows, rooms and any other items are approximate and no responsibility is taken for any error, omission, or mis-statement. This plan is for illustrative purposes only and should be used as such by any prospective purchaser. The services, systems and appliances shown have not been tested and no guarantee as to their operability or efficiency can be given.