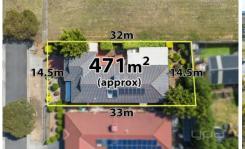

3 📭 2 🔓 2 🖨

**Price** : \$ 541,000 **Land Size** : 471 sqm

View: https://www.ypa.com.au/7816898

Shane Spiteri 0488 980 115

Ricky Frew 0402 007 100

## 5 Connata Place, Harkness

Whilst every attempt has been made to ensure the accuracy of the floor plan contained here, measurements of doors, windows, rooms and any other items are approximate and no responsibility is taken for any error, omission, or mis-statement. This plan is for illustrative purposes only and should be used as such by any prospective purchaser. The services, systems and appliances shown have not been tested and no guarantee as to their operability or efficiency can be given.