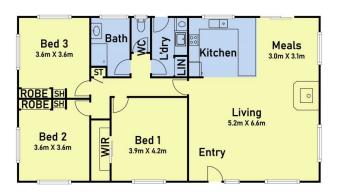

## Key Features:

- Open Living Floor Plan: Experience spaciousness and

## 3 📭 1 🟪 16 🖨

**Price**: Private Sale - \$1,350,000 - \$1,485,000

Land Size: 46.2 Acres

View: https://www.ypa.com.au/7818227

Carla Primiano 0407 183 331

Tyson Meiselbach 0432 694 738

(Not In Position)

(Not In Position)