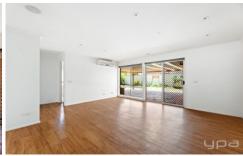

Property features include:

- ? Three spacious bedrooms, all fitted with built in robes
- ? Formal lounge room
- ? Large open plan tiled kitchen and dining
- ? Second living area with lovely floating floorboards
- ? Central main bathroom with separate laundry
- ? Undercover tiled alfresco area perfect for entertaining