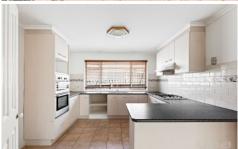

Property features include:

- ? Three spacious bedrooms, all fitted with built in robes
- ? Formal lounge room
- ? Large open plan tiled kitchen and dining
- ? Second living area with lovely floating floorboards
- ? Central main bathroom with separate laundry
- ? Undercover tiled alfresco area perfect for entertaining

Extra features: ceiling fan in master bedroom, air conditioner and gas heating, gas hot plates, electric wall oven and double lock up garage with a rear roller door and

3 🕮 2 📛 2 🖨

View: https://www.ypa.com.au/7818717